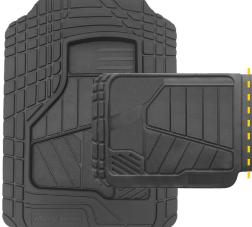

## SEMI-CUSTOM PVC FLOOR MATS

- Universal Heavy-Duty mat fits virtually all trucks, cars & SUVs.
- Extended wear & tear all-weather design.
- Flexible in extreme temperatures.
- Built-in, non-slip retention nibs.

806361 BLACK

FOB RENO

\$19.00

DELIVERED

\$24.00

WE PAY SHIPPING/FREIGHT

CASE PACK 4PCS / MOQ 12 UNITS SUGGESTED RETAIL \$39.99 - \$44.99