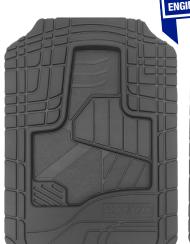

## SEMI-CUSTOM PVC FLOOR MATS

- Universal Heavy-Duty mat fits virtually all trucks, cars & SUVs.
- Extended wear & tear all-weather design.
- Flexible in extreme temperatures.
- Built-in, non-slip retention nibs.

806361 BLACK

FOB RENO

\$19.00

DELIVERED

\$24.00

WE PAY SHIPPING/FREIGHT

CASE PACK 4PCS / MOQ 12 UNITS SUGGESTED RETAIL \$39.99 - \$44.99