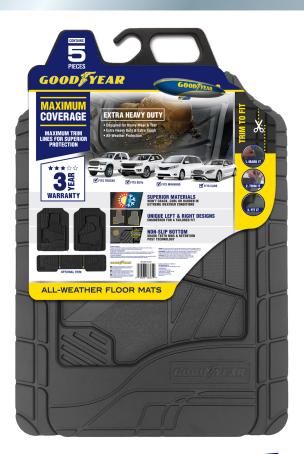

## SEMI-CUSTOM PVC FLOOR MATS

- Universal Heavy-Duty mat fits virtually all trucks, cars & SUVs.
- Extended wear & tear all-weather design.
- Flexible in extreme temperatures.
- Built-in, non-slip retention nibs.

## **SUPERIOR MATERIALS**

**WON'T CRACK, CURL OR HARDEN** IN EXTREME WEATHER CONDITIONS

Rally Manufacturing, Inc. 7200 Corporate Center Drive Suite 308 Miami, Florida 33126 (Sales) 305-908-5351 sales@rallymfg.com / www.rallymfg.com